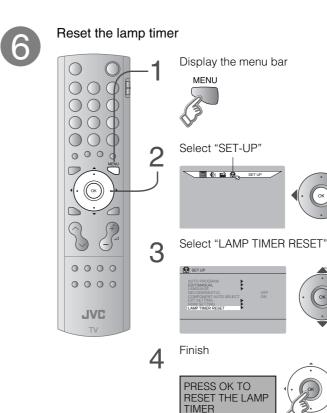

# **Customizing your TV**

| Menu     | Item                     | Adjustments / Configurations                                                                                       |
|----------|--------------------------|--------------------------------------------------------------------------------------------------------------------|
| PICTURE  | PICTURE MODE             | Picture mode (BRIGHT / STANDARD / SOFT)                                                                            |
|          | CONTRAST                 | Contrast (Lower ⇔ Higher)                                                                                          |
|          | BRIGHT                   | Brightness (Darker ⇔ Brighter)                                                                                     |
| ы        | SHARP                    | Sharpness (Softer ⇔ Sharper)                                                                                       |
| H        | COLOUR                   | Colour (Lighter ⇔ Deeper)                                                                                          |
| H        | HUE                      | Tint for NTSC (Reddish $\Leftrightarrow$ Greenish)                                                                 |
| Ē        | COLOUR TEMP.             | Colour temperature (WARM / NORMAL / COOL)                                                                          |
|          | FEATURES                 | Finer picture adjustments (P. 18)                                                                                  |
|          | STEREO / I · I           | Mode / Language ( $\infty$ : STEREO / $\circ$ : MONO / I : SUB1 / I : SUB2)                                        |
| 0        | BASS                     | Low tones (Weaker $\Leftrightarrow$ Stronger)                                                                      |
| SOUND    | TREBLE                   | High tones (Weaker $\Leftrightarrow$ Stronger)                                                                     |
| Ĕ        | BALANCE                  | Speaker balance (Left Stronger $\Leftrightarrow$ Right Stronger)                                                   |
| Z        | 3D SOUND                 | Ambience level (HIGH / LOW / MONO / OFF)                                                                           |
| 0        | BBE *1                   | Sound enhancement technology (ON / OFF)                                                                            |
| П        | SLEEP TIMER              | Timer for turning off the TV (P. 16)                                                                               |
|          | CHILD LOCK               | Stops children from watching specific channels (P. 16)                                                             |
| FEATURES | APPEARANCE               | Format for displaying the channel number<br>(TYPE A / TYPE B / TYPE C / TYPE D)                                    |
| TUF      | BLUE BACK                | Displays a blue screen and mutes the sound when the signal is weak or absent (ON / OFF)                            |
| Ē        | FAVOURITE SETTING        | Clear favourite channel settings (P. 15)                                                                           |
| 0)       | ILLUMINATION             | Changes brightness of the power lamp (P. 6) (BRIGHT / SOFT)                                                        |
|          | AUTO PROGRAM             | Select a country, it automatically registers channels (P. 8, 3)                                                    |
|          | EDIT / MANUAL            | Change registered channels or add new ones (P. 9)                                                                  |
|          | LANGUAGE                 | Select a language for on-screen menus (P. 8, 2)                                                                    |
| SET UP   | DECODER(EXT-2)           | For when connected to VCR with T-V LINK (ON / OFF)                                                                 |
|          | COMPONENT<br>AUTO SELECT | Changes the TV input to EXT-4 when a component signal is input to EXT-4 (ON / OFF) (Not available when viewing PC) |
|          | EXT SETTING              | For use with video players and other devices (P. 14)                                                               |
|          | HDMI SETTING             | SIZE (AUTO / 1 / 2)<br>AUDIO (AUTO / ANALOGUE / DIGITAL)                                                           |
|          | LAMP TIMER RESET         | Resets the lamp timer (P. 5)                                                                                       |